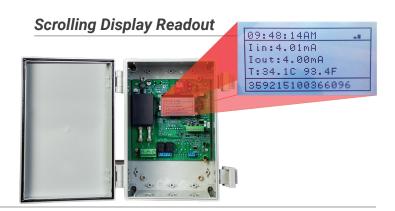

The Market**

#### Phase Connect<sup>™</sup> - the obvious choice

Low upfront cost with a year of service included. Low cost plans after the first year.

#### Web-based portal. Mobile friendly.



Scan to download product info

# **PHASE** CONNECT

# Specifications

| Part Number        | PC4R                        |
|--------------------|-----------------------------|
| Input Voltage      | Accepts 100 - 480 VAC       |
| Dimensions         | 11.73" x 9.07" x 6.22"      |
| Weight             | 4 lbs                       |
| Enclosure          | NEMA 3R                     |
| Network Connection | All major cellular networks |
| Accessories        | Antenna with magnetic base  |
| Inputs             | 2 digital   1 analog        |
| Outputs            | 2 digital   1 analog        |



## PCONNECT v1.0\_05282021



Phase Technologies, LLC 222 Disk Drive , Rapid City, SD 57701 605.343.7934 - Main 866.250.7934 - Toll Free