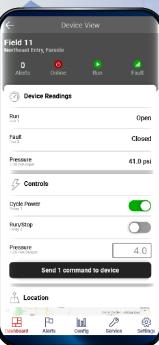

# **Control At Your Fingertips**

## **Receive Notifications On Any Device**

#### **Programmable alerts**

Receive text and email notifcations to ensure timely response to sites that require attention.