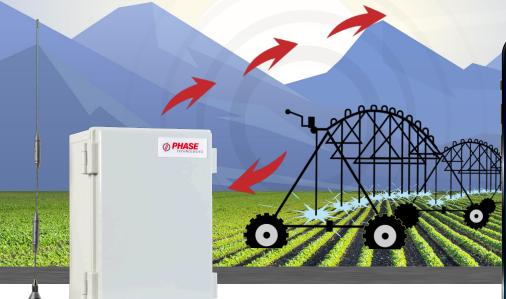

# **Remote Uplink**

#### Anywhere a cellular signal is present

Phase Connect<sup>™</sup> links with all major cellular networks for the widest coverage.

## Monitor All Irrigation Applications

#### Regularly audit equipment performance

Manage and control tank level, pressure, flow, and depth.