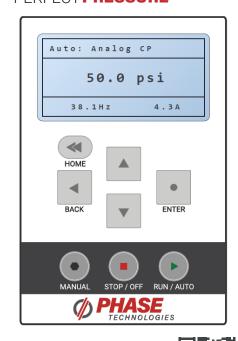

### Easy Setup with PERFECT PRESSURE™

· Setup constant pressure within a few minutes

### **Large Graphic Display**

- · Bright backlit screen
- · Visible in direct sunlight

#### **Superior Constant Pressure Control** PERFECT**PRESSURE**™

Scan to access ES SERIES weights and dimensions