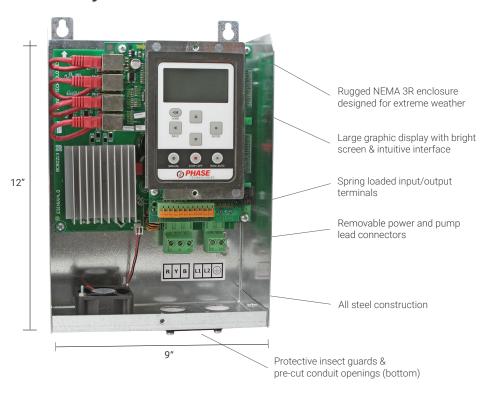

### **Large Graphic Display**

- · Bright backlit screen
- · Visible in direct sunlight

#### **Rugged & Compact**

- · NEMA 3R steel enclosure
- · Rated to 122° F

# Anatomy of the Essential Series VFD