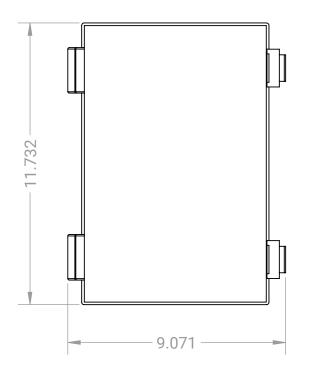

REVISION REASON:

Release

THIRD ANGLE PROJECTION
Phase Connect
Part Number:
PC4R
Material:
ABS
SPECIFIED:
NO DIM, ±0.060" TO MODEL

Drawing Title:
Phase Connect
Part Number:
PC4R
0

Material:
ABS
Finish:
None