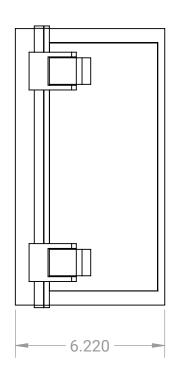

REVISION REASON:

Release

THIRD ANGLE PROJECTION
Phase Connect
Part Number:
PC4R
Material:
ABS
SPECIFIED:
NO DIM, ±0.060" TO MODEL

Drawing Title:
Phase Connect
Part Number:
PC4R
0

Material:
ABS
Finish:
None