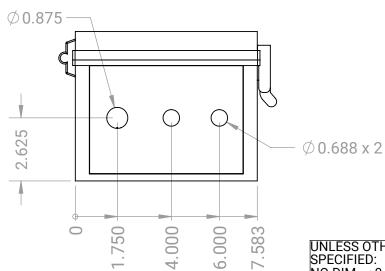

REVISION REASON:

Release

THIRD ANGLE PROJECTION
Phase Connect
Part Number:
PC4R
Material:
ABS
SPECIFIED:
NO DIM, ±0.060" TO MODEL

Drawing Title:
Phase Connect
Part Number:
PC4R
0

Material:
ABS
Finish:
None

NO DIM, ±0.060" TO MODEL 0.XX: ±0.02" 0.XXX: ±0.010" ANGLES: ±1"

HOLE  $\emptyset$ : ±0.020" TO MODEL HOLE  $\oplus$ : ±0.010" TO MODEL

(P) PHASE TECHNOLOGIES

This drawing and any information contained within are the confidential and copyright property of Phase Technologies, LLC @ and MUST NOT BE DISCLOSED, COPIED, LOANED in whole or part or used for any purpose without the written permission of Phase Technologies, LLC.