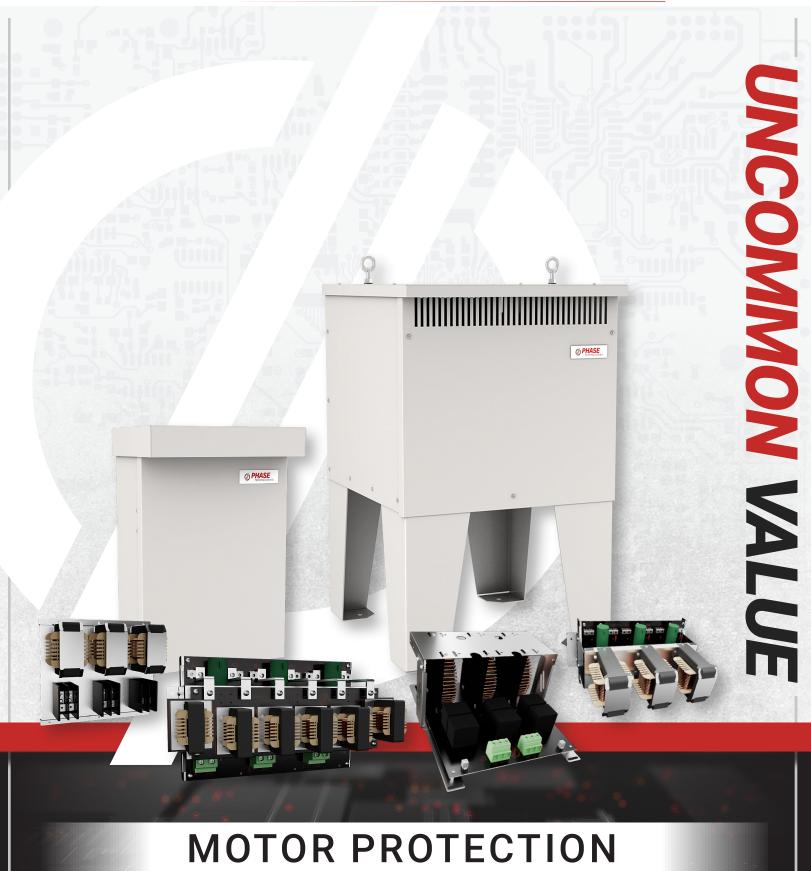

## MOTOR PROTECTION

**Phase Technologies** Motor Protection Filters are designed with the latest in magnetic technologies resulting in superior peak voltage reduction, lower core losses, higher temperature stability, and a more compact product envelope.

Our filters are completely manufactured in the U.S. using our vertically integrated manufacturing processes. These process include: coil winding, varnishing, sheet metal enclosure fabrication, fully automated wire processing center, and an advanced printed circuit board assembly line.

All stand-alone Output Filters are tested and certified to the UL508 Standard.