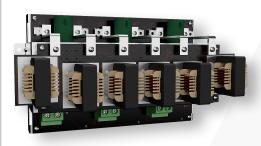

#### **DV** SERIES

— DV/DT OUTPUT FILTERS — 240V | 480V | 600V w/ Derate

SUPERIOR PEAK
VOLTAGE REDUCTION
LIMITS VOLTAGE SPIKES

VFD TO MOTOR LEAD LENGTH
\_\_\_\_\_ 0-800 FT \_\_\_\_\_

Reduces and clips dangerous amplified voltage spikes