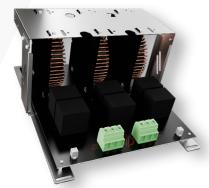

## MOTOR PROTECTION

**Phase Technologies** Motor Protection Filters are designed with the latest in magnetic technologies resulting in superior peak voltage reduction, lower core losses, higher temperature stability, and a more compact product envelope.

Our filters are completely manufactured in the U.S. using our vertically integrated manufacturing processes. These process include: coil winding, varnishing, sheet metal enclosure fabrication, fully automated wire processing center, and an advanced printed circuit board assembly line.

All stand-alone Output Filters are tested and certified to the UL508 Standard.