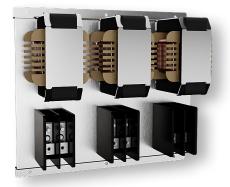

#### **XR** SERIES

— LINE/LOAD REACTORS -240V | 480V | 600V

COMPATIBLE WITH VIRTUALLY ANY VFD SYSTEM

VFD TO MOTOR LEAD LENGTH
\_\_\_\_\_ 0-200 FT \_\_\_\_\_

Smooths voltage spikes and high frequency noise