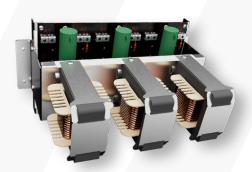

#### **SW** SERIES

- SINE WAVE OUTPUT FILTERS -

240V | 480V

VFD to Motor Lead Length

0-15,000 FT

Converts the PWM signal to a sinusodial waveform