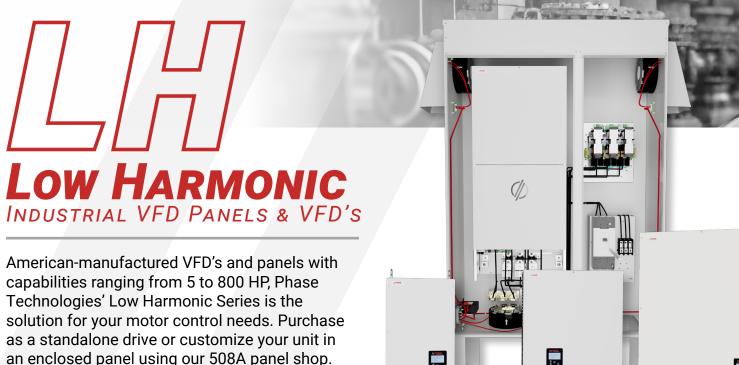

an enclosed panel using our 508A panel shop. Take advantage of extra add-on components to increase the efficiency and performance of your unit.

Protect your investment with our all-steel, NEMA 3R enclosures, guaranteed to keep out the elements while allowing your drive to operate at peak performance.

# **DRIVE FEATURES**

- IEEE-519 compliant without an external harmonic filter
- Phase Converting and Voltage Doubling capabilities for a variety of input and output options
- Power Conditioning for smooth power input
- Available as a standalone drive and enclosed panel configuration
- ► Easy Setup Wizards preprogrammed in your system for quick and easy startup