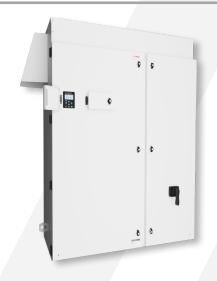

## 5 HP to 800 HP

- Low Harmonic VFD Panel
- Voltage Doubling Options
- ► Enclosure: NEMA 3R