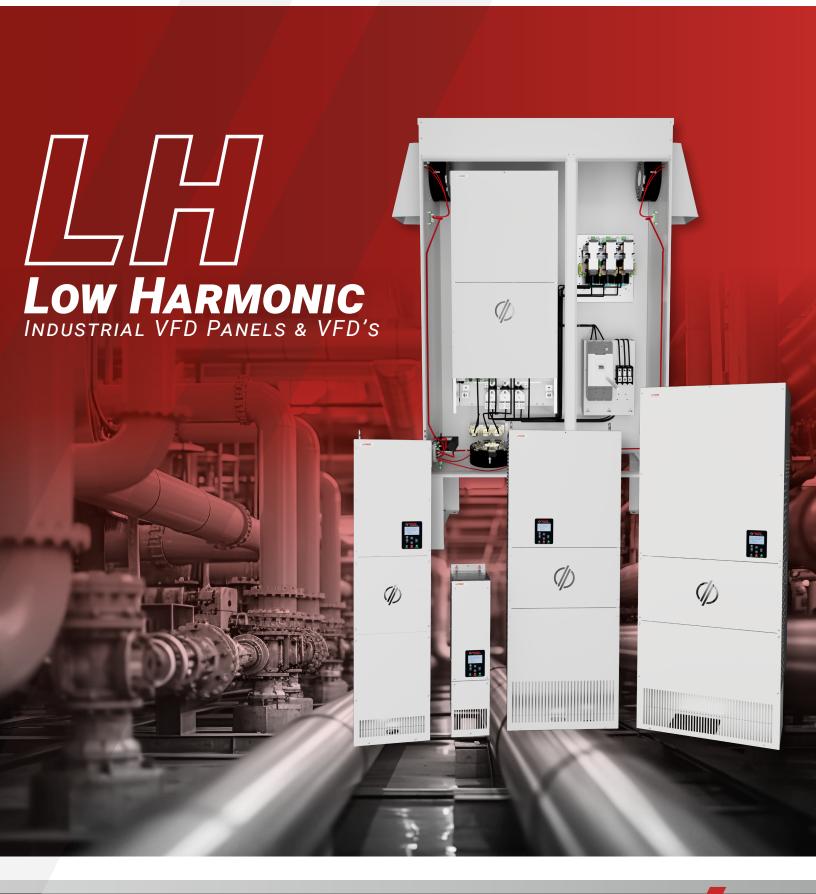

an enclosed panel using our 508A panel shop. Take advantage of extra add-on components to increase the efficiency and performance of your unit.

Protect your investment with our all-steel, NEMA 3R enclosures, guaranteed to keep out the elements while allowing your drive to operate at peak performance.

# CRAFT YOUR CONFIGURED PANEL

Design the ideal low harmonic unit for your operation, and we'll place you in the correct enclosure size. Enhance the efficiency and performance of your unit with our wide range of add-on components. Phase Technologies will custom build your panel and ship it directly to your home or business for easy installation.