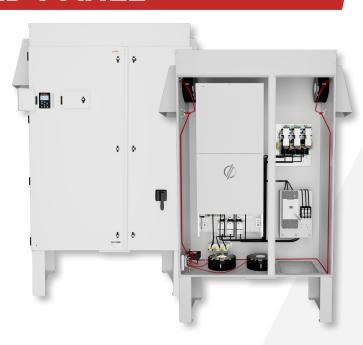

# CRAFT YOUR CONFIGURED PANEL

Design the ideal low harmonic unit for your operation, and we'll place you in the correct enclosure size. Enhance the efficiency and performance of your unit with our wide range of add-on components. Phase Technologies will custom build your panel and ship it directly to your home or business for easy installation.

## **Panel Shop Additional Options**

- ► AuxPower<sup>TM</sup> 1LH
- ► MCCB Service Rated
- Motor Protection
  - dV/dt Output Filter
  - Sine Wave Output Filter
- Power Supply

- HOA & Speed Pot
- Run & Fault Light
- Surge Protection
  - Protec
  - Strikesorb
- Leg Kit