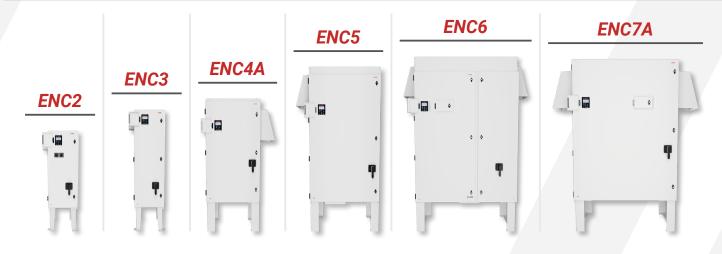

Available as a standalone drive and enclosed panel configuration
- ► Easy Setup Wizards preprogrammed in your system for quick and easy startup

# CRAFT YOUR CONFIGURED PANEL

Design the ideal low harmonic unit for your operation, and we'll place you in the correct enclosure size. Enhance the efficiency and performance of your unit with our wide range of add-on components. Phase Technologies will custom build your panel and ship it directly to your home or business for easy installation.

## **Panel Shop Additional Options**

- ► AuxPower<sup>TM</sup> 1LH
- ► MCCB Service Rated
- Motor Protection
  - dV/dt Output Filter
  - Sine Wave Output Filter
- Power Supply

- HOA & Speed Pot
- Run & Fault Light
- Surge Protection
  - Protec
  - Strikesorb
- Leg Kit



### **Configured Panel Sizes**