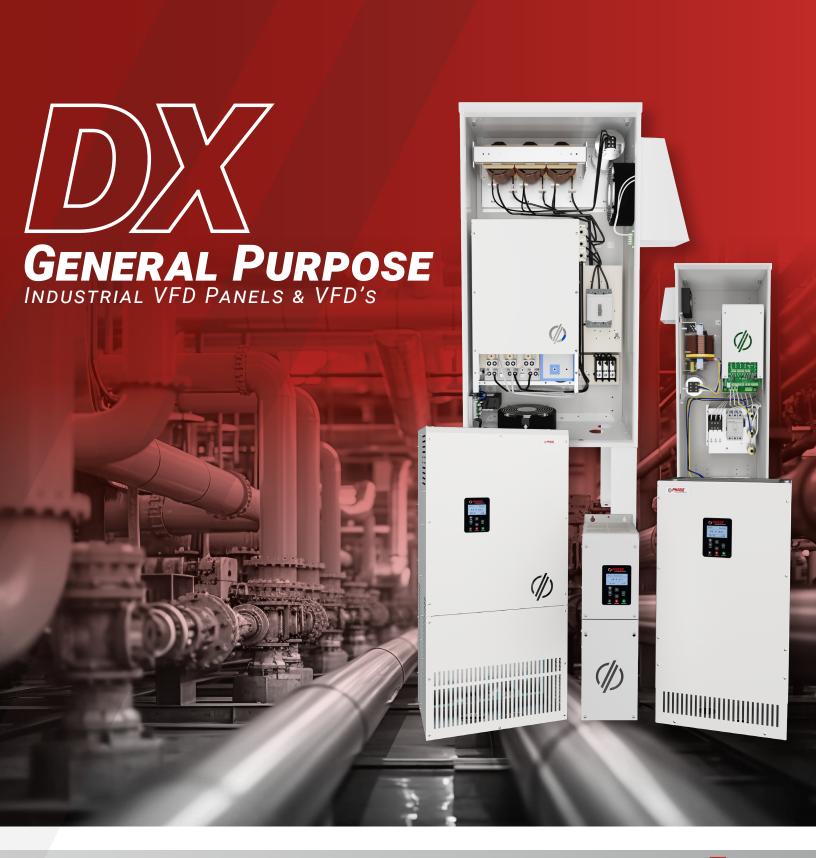

# GENERAL PURPOSE

INDUSTRIAL VFD PANELS & VFD'S

An American-manufactured panel with capabilities for applications from 5 to 500+ HP, Phase Technologies' General Purpose Series industrial VFD panels and VFD's are the solution to your motor control needs. Purchase as a standalone drive or customize your unit in an enclosed panel using our 508A panel shop. Take advantage of extra add-on components to increase the efficiency and performance of your unit.

Protect your investment with our all-steel, NEMA 3R enclosures, guaranteed to keep out the elements while allowing your drive to operate at peak performance. All our enclosures are made in-house, ensuring the highest quality products, proudly made in America.

# PRODUCT LINEUP

## 5 HP to 500+ HP

- Industrial VFD Panel
- Enclosure: NEMA 3R