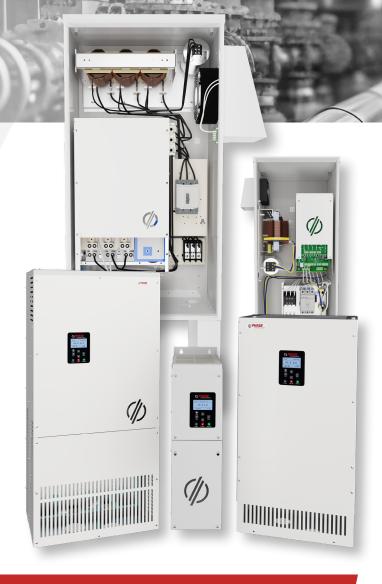

# PRODUCT LINEUP

## 5 HP to 500+ HP

- Industrial VFD Panel
- Enclosure: NEMA 3R

# CRAFT YOUR CONFIGURED PANEL

Design the right 2XD, SDX or DX unit for your operation, and we will provide the perfect enclosure. Take advantage of our wide range of add-on components to enhance the efficiency and performance of your industrial VFD panel. Phase Technologies will custom build your panel and ship it directly to your home or business for easy installation.