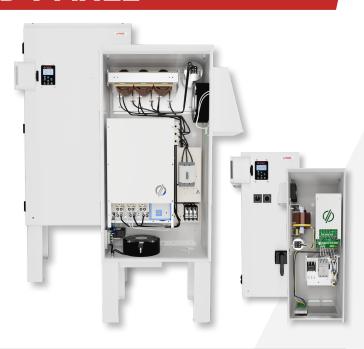

# CRAFT YOUR CONFIGURED PANEL

Design the right 2XD, SDX or DX unit for your operation, and we will provide the perfect enclosure. Take advantage of our wide range of add-on components to enhance the efficiency and performance of your industrial VFD panel. Phase Technologies will custom build your panel and ship it directly to your home or business for easy installation.

#### **Panel Shop Additional Options**

- ► AuxPower™ SDX
- ► MCCB Service Rated
- Motor Protection
  - dV/dt Output Filter
  - Sine Wave Output Filter
- Power Supply

- ► HOA & Speed Pot
- Run & Fault Light
- Surge Protection
  - Protec
  - Strikesorb
- Leg Kit