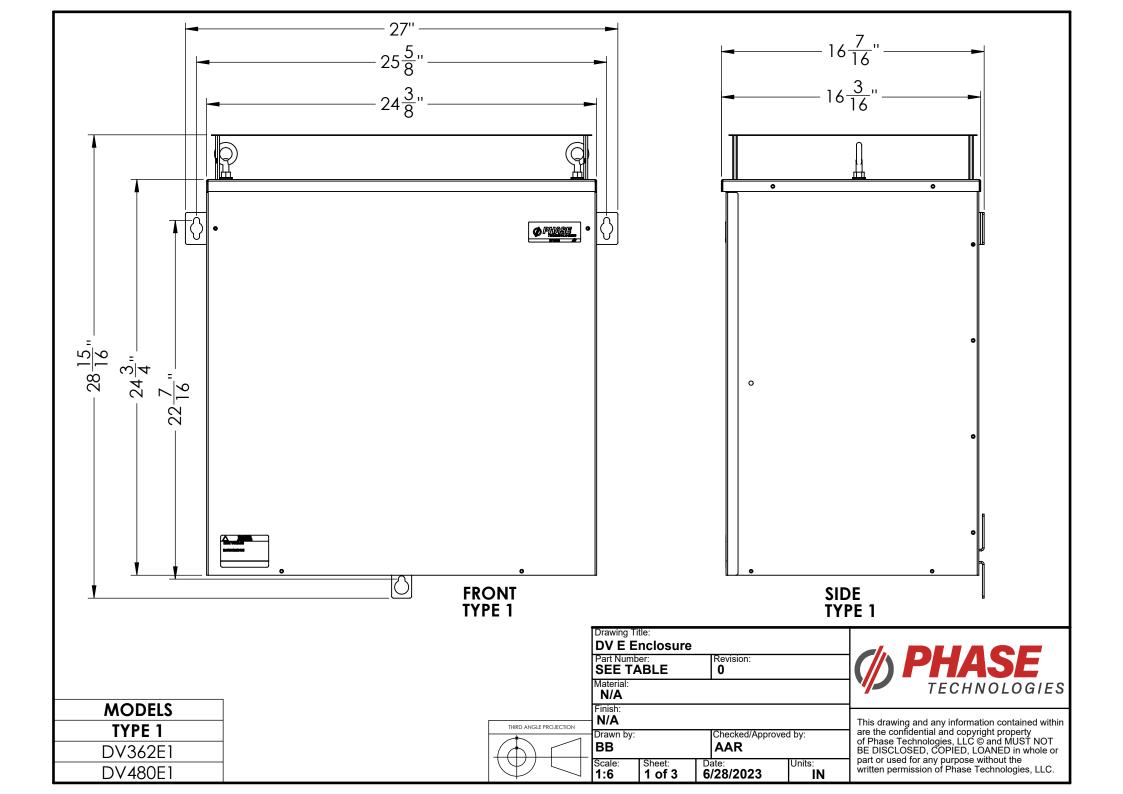

| MODELS  |         |  |
|---------|---------|--|
| TYPE 1  | TYPE 3R |  |
| DV031E1 | DV031E3 |  |
| DV045E1 | DV045E3 |  |
| DV060E1 | DV060E3 |  |
| DV077E1 | DV077E3 |  |

|                                      |                      | <u>/                                    </u> |
|--------------------------------------|----------------------|----------------------------------------------|
| Drawing Title: <b>DV B Enclosure</b> | 9                    |                                              |
| Part Number:<br>SEE TABLE            | Revision:            |                                              |
| Material: N/A                        | •                    |                                              |
| Finish: <b>N/A</b>                   |                      | Th                                           |
| OH                                   | Checked/Approved by: | ar<br>of<br>BE                               |