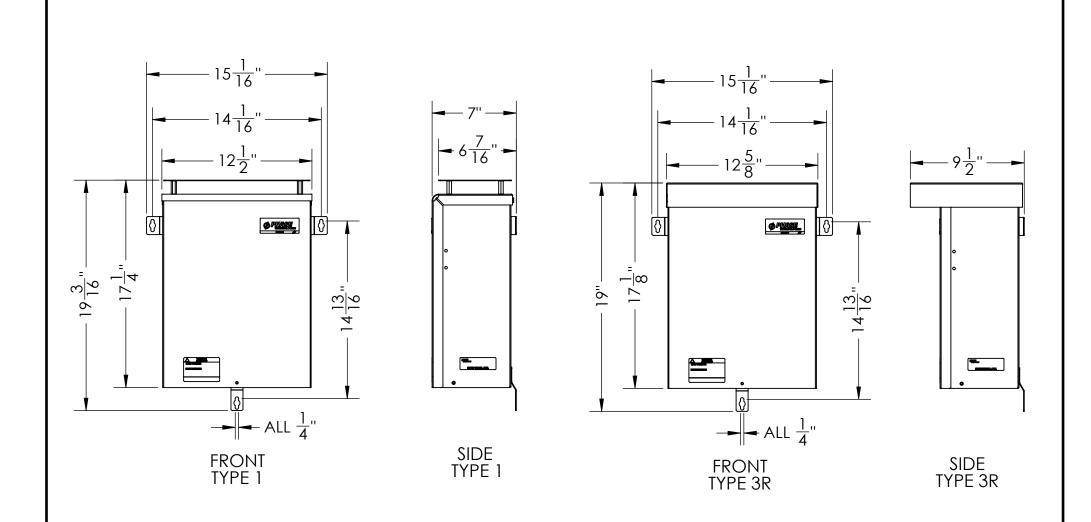

| MODELS  |         |  |
|---------|---------|--|
| TYPE 1  | TYPE 3R |  |
| DV009E1 | DV009E3 |  |
| DV013E1 | DV013E3 |  |
| DV018E1 | DV018E3 |  |
| SW009E1 | SW009E3 |  |
| SW013E1 | SW013E3 |  |
| SW018E1 | SW018E3 |  |

| MODELS  |         |  |
|---------|---------|--|
| TYPE 1  | TYPE 3R |  |
| DV031E1 | DV031E3 |  |
| DV045E1 | DV045E3 |  |
| DV060E1 | DV060E3 |  |
| DV077E1 | DV077E3 |  |

|                                      |                      | <u>/                                    </u> |
|--------------------------------------|----------------------|----------------------------------------------|
| Drawing Title: <b>DV B Enclosure</b> | 9                    |                                              |
| Part Number:<br>SEE TABLE            | Revision:            |                                              |
| Material: N/A                        | •                    |                                              |
| Finish: <b>N/A</b>                   |                      | Th                                           |
| OH                                   | Checked/Approved by: | ar<br>of<br>BE                               |