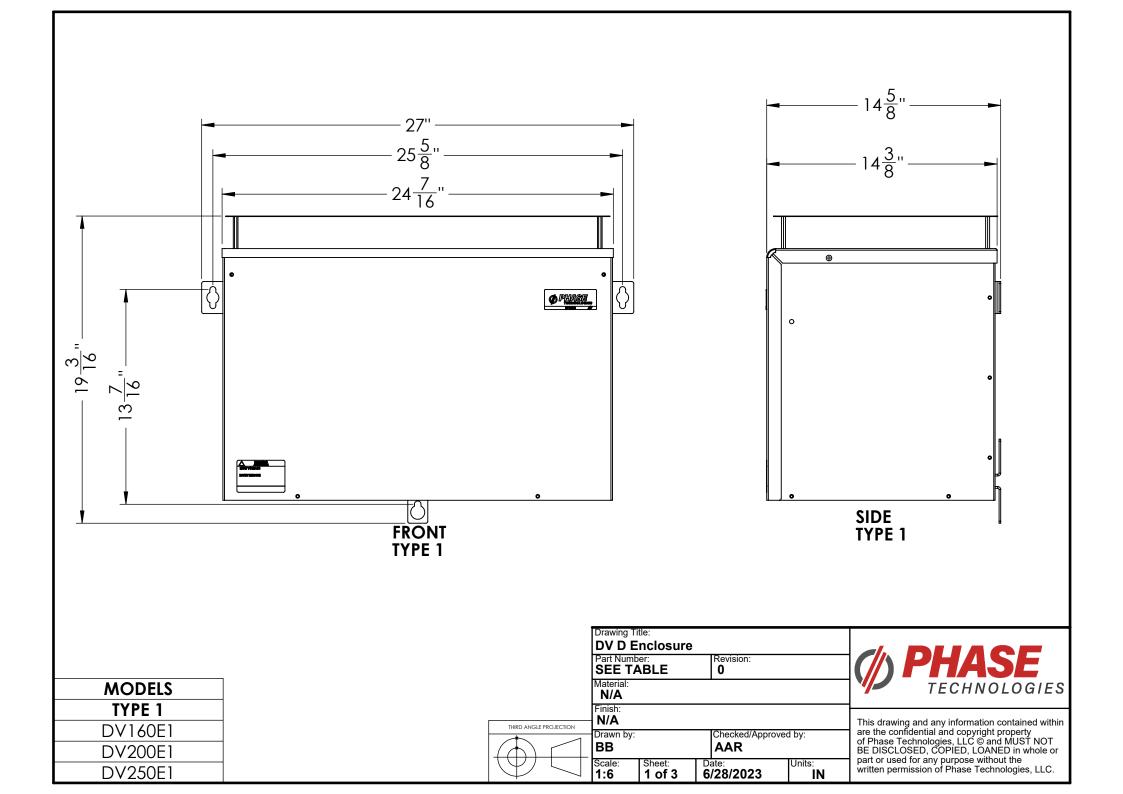

|

Date: **2/2/2023** 

Units:

Scale: **1:10** 

Sheet: 1 of 1



This drawing and any information contained within are the confidential and copyright property of Phase Technologies, LLC @ and MUST NOT BE DISCLOSED, COPIED, LOANED in whole or part or used for any purpose without the written permission of Phase Technologies, LLC.













IN

Drawing Title:
DV C Enclosure
Part Number:
SEE TABLE
Material:
N/A
Finish:
N/A
Drawn by:
Checked/Approved by:

AAR

Date: **6/28/2023** 

Sheet: 3 of 3





This drawing and any information contained within are the confidential and copyright property of Phase Technologies, LLC © and MUST NOT BE DISCLOSED, COPIED, LOANED in whole or part or used for any purpose without the written permission of Phase Technologies, LLC.













LEG KIT MOUNTING DIMENSIONS