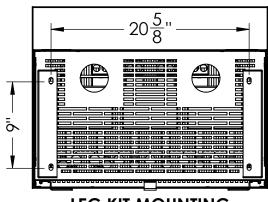

|

Date: **2/2/2023** 

Units:

Scale: **1:10** 

Sheet: 1 of 1



This drawing and any information contained within are the confidential and copyright property of Phase Technologies, LLC @ and MUST NOT BE DISCLOSED, COPIED, LOANED in whole or part or used for any purpose without the written permission of Phase Technologies, LLC.













IN

Drawing Title:
DV C Enclosure
Part Number:
SEE TABLE
Material:
N/A
Finish:
N/A
Drawn by:
Checked/Approved by:

AAR

Date: **6/28/2023** 

Sheet: 3 of 3





This drawing and any information contained within are the confidential and copyright property of Phase Technologies, LLC © and MUST NOT BE DISCLOSED, COPIED, LOANED in whole or part or used for any purpose without the written permission of Phase Technologies, LLC.













LEG KIT MOUNTING DIMENSIONS