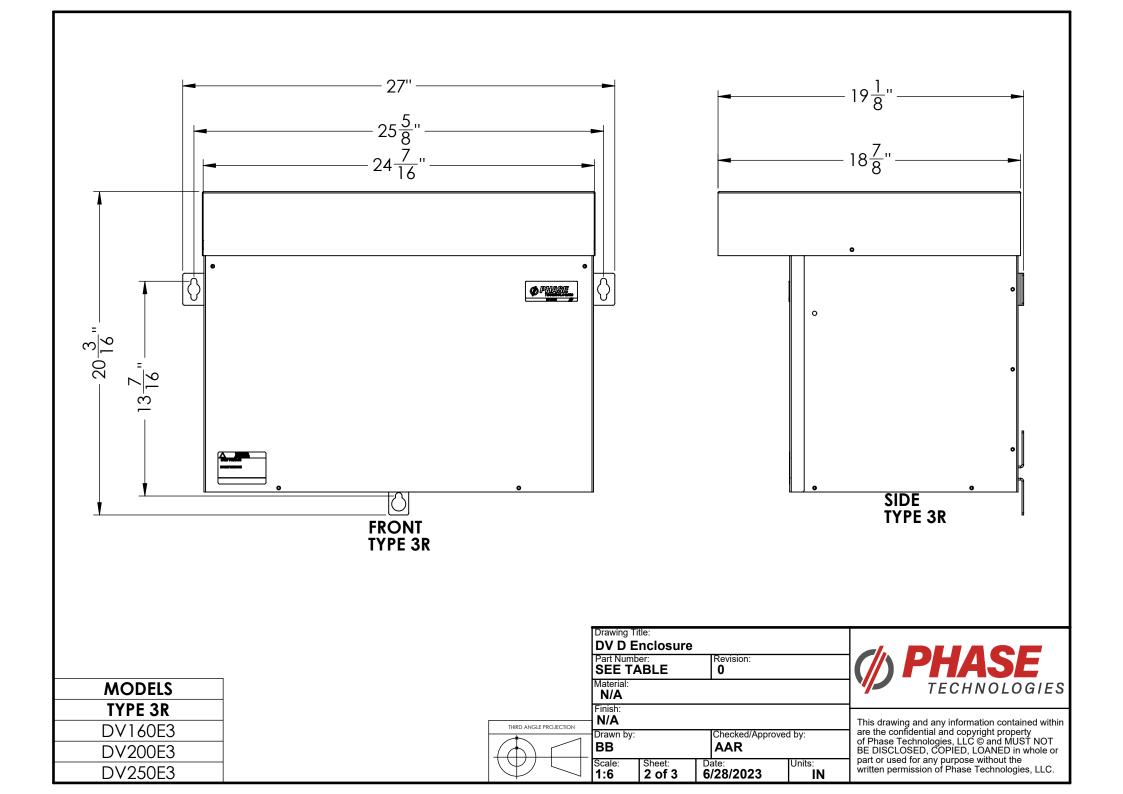

| MODELS  |         |  |
|---------|---------|--|
| TYPE 1  | TYPE 3R |  |
| DV031E1 | DV031E3 |  |
| DV045E1 | DV045E3 |  |
| DV060E1 | DV060E3 |  |
| DV077E1 | DV077E3 |  |

|                                      |                      | <u>/                                    </u> |
|--------------------------------------|----------------------|----------------------------------------------|
| Drawing Title: <b>DV B Enclosure</b> | 9                    |                                              |
| Part Number:<br>SEE TABLE            | Revision:            |                                              |
| Material: N/A                        | •                    |                                              |
| Finish: <b>N/A</b>                   |                      | Th                                           |
| OH                                   | Checked/Approved by: | ar<br>of<br>BE                               |