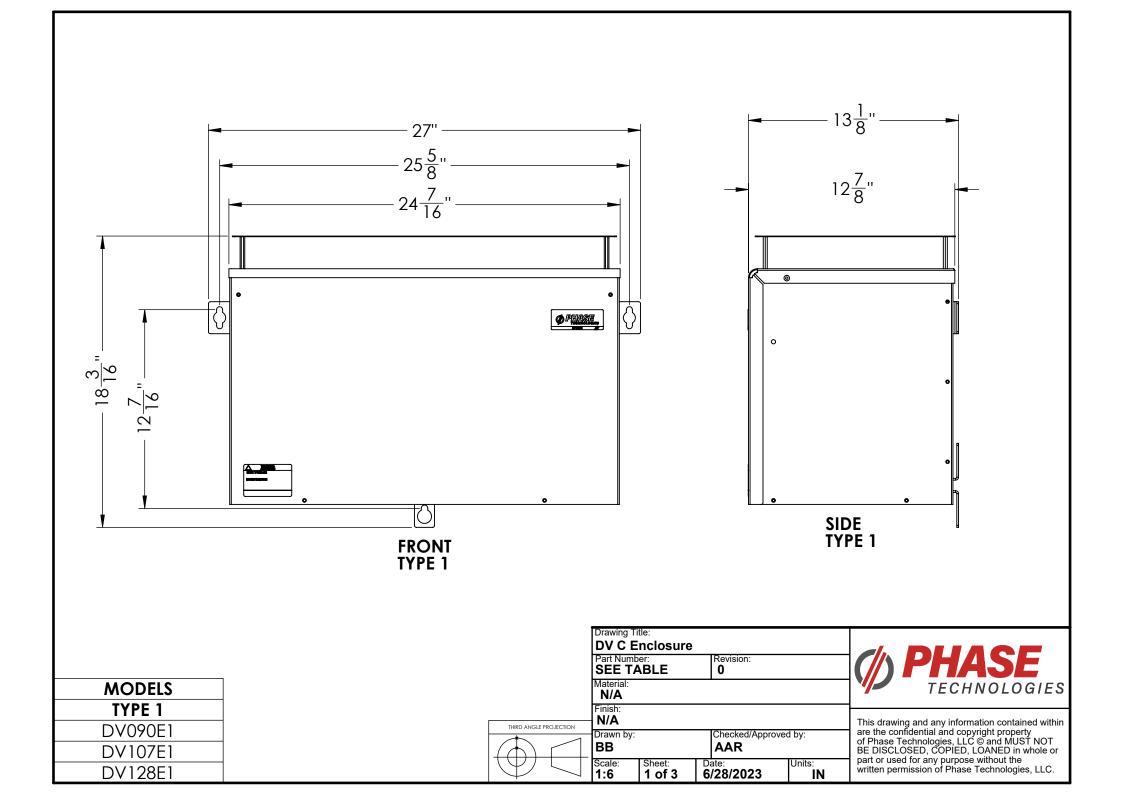

IN

Drawing Title:
DV C Enclosure
Part Number:
SEE TABLE
Material:
N/A
Finish:
N/A
Drawn by:
Checked/Approved by:

AAR

Date: **6/28/2023** 

Sheet: 3 of 3

This drawing and any information contained within are the confidential and copyright property of Phase Technologies, LLC © and MUST NOT BE DISCLOSED, COPIED, LOANED in whole or part or used for any purpose without the written permission of Phase Technologies, LLC.