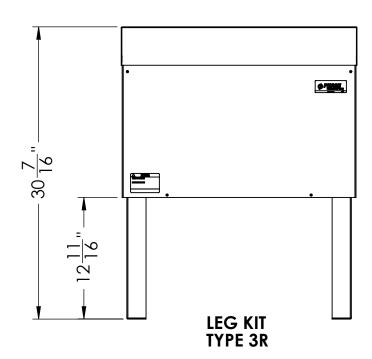

|
| Part Number:<br>SEE TABLE            | Revision:            |                                              |
| Material: N/A                        | •                    |                                              |
| Finish: <b>N/A</b>                   |                      | Th                                           |
| OH                                   | Checked/Approved by: | ar<br>of<br>BE                               |

Date: **2/2/2023** 

Units:

Scale: **1:10** 

Sheet: 1 of 1



This drawing and any information contained within are the confidential and copyright property of Phase Technologies, LLC @ and MUST NOT BE DISCLOSED, COPIED, LOANED in whole or part or used for any purpose without the written permission of Phase Technologies, LLC.













IN

Drawing Title:
DV C Enclosure
Part Number:
SEE TABLE
Material:
N/A
Finish:
N/A
Drawn by:
Checked/Approved by:

AAR

Date: **6/28/2023** 

Sheet: 3 of 3





This drawing and any information contained within are the confidential and copyright property of Phase Technologies, LLC © and MUST NOT BE DISCLOSED, COPIED, LOANED in whole or part or used for any purpose without the written permission of Phase Technologies, LLC.













LEG KIT MOUNTING DIMENSIONS