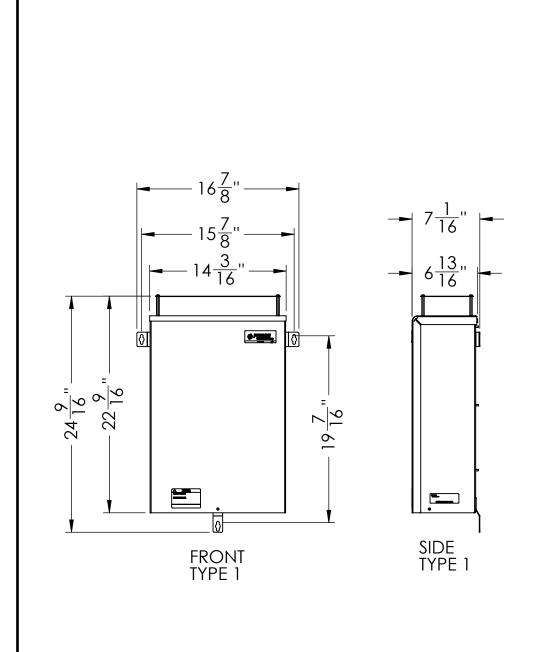

IN

Drawing Title:
DV C Enclosure
Part Number:
SEE TABLE
Material:
N/A
Finish:
N/A
Drawn by:
Checked/Approved by:

AAR

Date: **6/28/2023** 

Sheet: 3 of 3

This drawing and any information contained within are the confidential and copyright property of Phase Technologies, LLC © and MUST NOT BE DISCLOSED, COPIED, LOANED in whole or part or used for any purpose without the written permission of Phase Technologies, LLC.