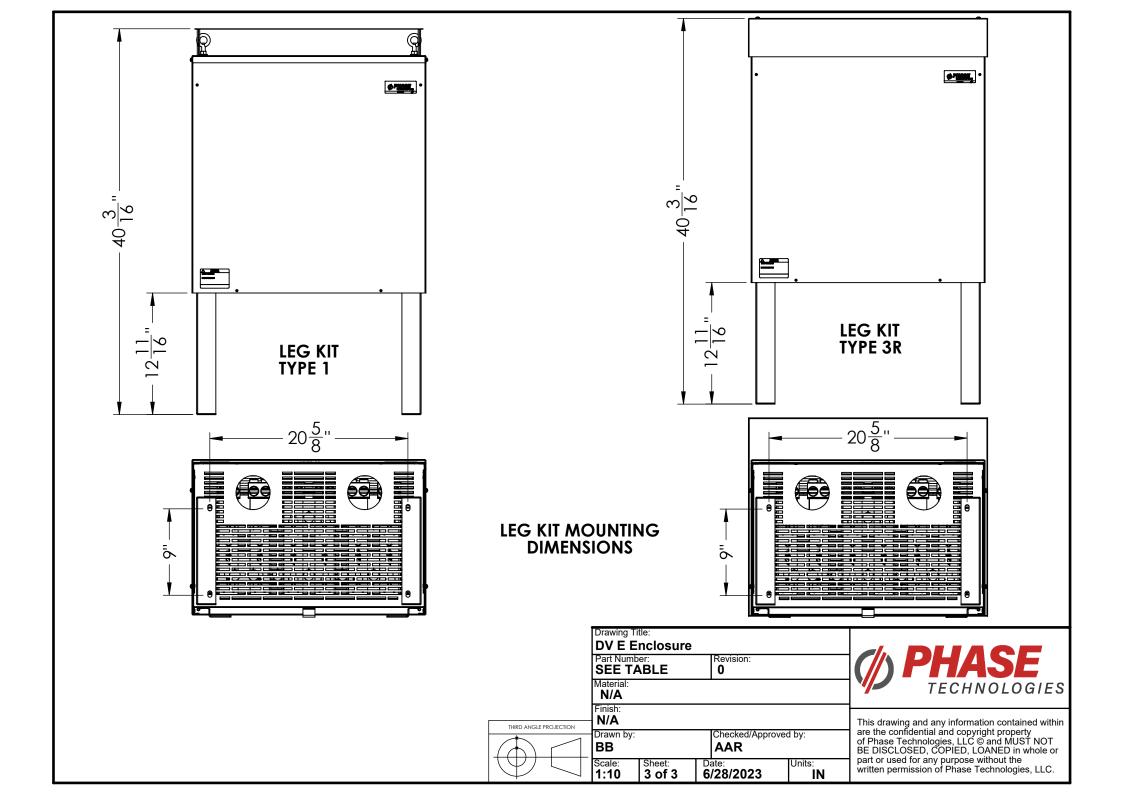

Units:

Scale: **1:10** 

Sheet: 1 of 1



This drawing and any information contained within are the confidential and copyright property of Phase Technologies, LLC @ and MUST NOT BE DISCLOSED, COPIED, LOANED in whole or part or used for any purpose without the written permission of Phase Technologies, LLC.













IN

Drawing Title:
DV C Enclosure
Part Number:
SEE TABLE
Material:
N/A
Finish:
N/A
Drawn by:
Checked/Approved by:

AAR

Date: **6/28/2023** 

Sheet: 3 of 3





This drawing and any information contained within are the confidential and copyright property of Phase Technologies, LLC © and MUST NOT BE DISCLOSED, COPIED, LOANED in whole or part or used for any purpose without the written permission of Phase Technologies, LLC.













LEG KIT MOUNTING DIMENSIONS