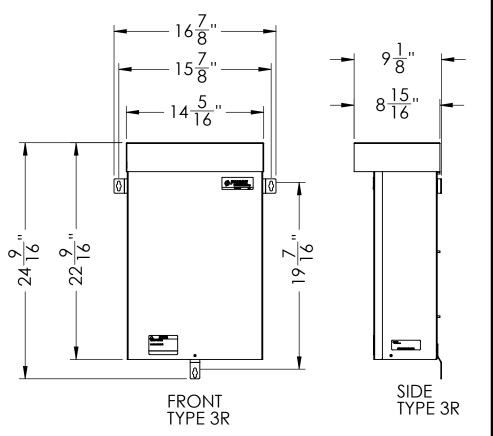

IN

Drawing Title:
DV C Enclosure
Part Number:
SEE TABLE
Material:
N/A
Finish:
N/A
Drawn by:
Checked/Approved by:

AAR

Date: **6/28/2023** 

Sheet: 3 of 3

This drawing and any information contained within are the confidential and copyright property of Phase Technologies, LLC © and MUST NOT BE DISCLOSED, COPIED, LOANED in whole or part or used for any purpose without the written permission of Phase Technologies, LLC.