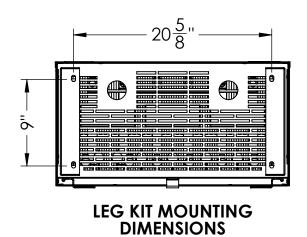

|
| Part Number:<br>SEE TABLE            | Revision:            |                                              |
| Material: N/A                        | •                    |                                              |
| Finish: <b>N/A</b>                   |                      | Th                                           |
| OH                                   | Checked/Approved by: | ar<br>of<br>BE                               |

Date: **2/2/2023** 

Units:

Scale: **1:10** 

Sheet: 1 of 1



This drawing and any information contained within are the confidential and copyright property of Phase Technologies, LLC @ and MUST NOT BE DISCLOSED, COPIED, LOANED in whole or part or used for any purpose without the written permission of Phase Technologies, LLC.













IN

Drawing Title:
DV C Enclosure
Part Number:
SEE TABLE
Material:
N/A
Finish:
N/A
Drawn by:
Checked/Approved by:

AAR

Date: **6/28/2023** 

Sheet: 3 of 3





This drawing and any information contained within are the confidential and copyright property of Phase Technologies, LLC © and MUST NOT BE DISCLOSED, COPIED, LOANED in whole or part or used for any purpose without the written permission of Phase Technologies, LLC.













LEG KIT MOUNTING DIMENSIONS