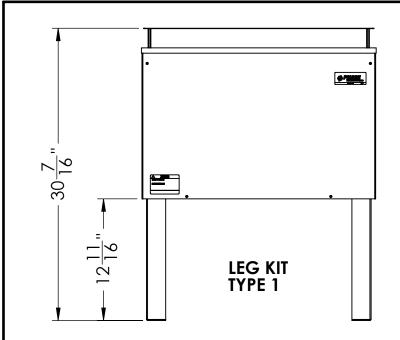

|

Date: **2/2/2023** 

Units:

Scale: **1:10** 

Sheet: 1 of 1



This drawing and any information contained within are the confidential and copyright property of Phase Technologies, LLC @ and MUST NOT BE DISCLOSED, COPIED, LOANED in whole or part or used for any purpose without the written permission of Phase Technologies, LLC.













IN

Drawing Title:
DV C Enclosure
Part Number:
SEE TABLE
Material:
N/A
Finish:
N/A
Drawn by:
Checked/Approved by:

AAR

Date: **6/28/2023** 

Sheet: 3 of 3





This drawing and any information contained within are the confidential and copyright property of Phase Technologies, LLC © and MUST NOT BE DISCLOSED, COPIED, LOANED in whole or part or used for any purpose without the written permission of Phase Technologies, LLC.













LEG KIT MOUNTING DIMENSIONS