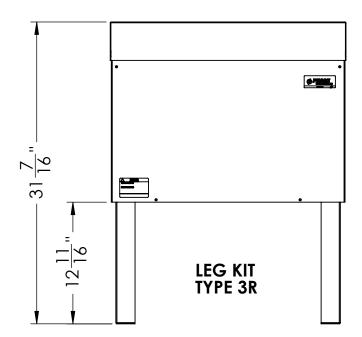

|

Date: **2/2/2023** 

Units:

Scale: **1:10** 

Sheet: 1 of 1



This drawing and any information contained within are the confidential and copyright property of Phase Technologies, LLC @ and MUST NOT BE DISCLOSED, COPIED, LOANED in whole or part or used for any purpose without the written permission of Phase Technologies, LLC.













IN

Drawing Title:
DV C Enclosure
Part Number:
SEE TABLE
Material:
N/A
Finish:
N/A
Drawn by:
Checked/Approved by:

AAR

Date: **6/28/2023** 

Sheet: 3 of 3





This drawing and any information contained within are the confidential and copyright property of Phase Technologies, LLC © and MUST NOT BE DISCLOSED, COPIED, LOANED in whole or part or used for any purpose without the written permission of Phase Technologies, LLC.













LEG KIT MOUNTING DIMENSIONS