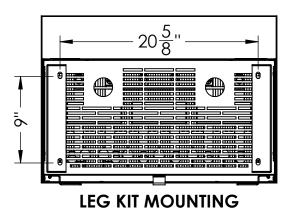

|
| Part Number:<br>SEE TABLE            | Revision:            |                                              |
| Material: N/A                        | •                    |                                              |
| Finish: <b>N/A</b>                   |                      | Th                                           |
| OH                                   | Checked/Approved by: | ar<br>of<br>BE                               |

Date: **2/2/2023** 

Units:

Scale: **1:10** 

Sheet: 1 of 1



This drawing and any information contained within are the confidential and copyright property of Phase Technologies, LLC @ and MUST NOT BE DISCLOSED, COPIED, LOANED in whole or part or used for any purpose without the written permission of Phase Technologies, LLC.













IN

Drawing Title:
DV C Enclosure
Part Number:
SEE TABLE
Material:
N/A
Finish:
N/A
Drawn by:
Checked/Approved by:

AAR

Date: **6/28/2023** 

Sheet: 3 of 3





This drawing and any information contained within are the confidential and copyright property of Phase Technologies, LLC © and MUST NOT BE DISCLOSED, COPIED, LOANED in whole or part or used for any purpose without the written permission of Phase Technologies, LLC.













LEG KIT MOUNTING DIMENSIONS