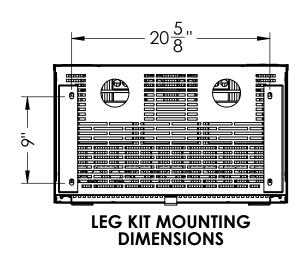

|

Date: **2/2/2023** 

Units:

Scale: **1:10** 

Sheet: 1 of 1



This drawing and any information contained within are the confidential and copyright property of Phase Technologies, LLC @ and MUST NOT BE DISCLOSED, COPIED, LOANED in whole or part or used for any purpose without the written permission of Phase Technologies, LLC.













IN

Drawing Title:
DV C Enclosure
Part Number:
SEE TABLE
Material:
N/A
Finish:
N/A
Drawn by:
Checked/Approved by:

AAR

Date: **6/28/2023** 

Sheet: 3 of 3





This drawing and any information contained within are the confidential and copyright property of Phase Technologies, LLC © and MUST NOT BE DISCLOSED, COPIED, LOANED in whole or part or used for any purpose without the written permission of Phase Technologies, LLC.













LEG KIT MOUNTING DIMENSIONS