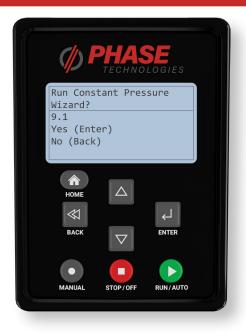

#### **Easy Setup Wizard**

The Perfect Pressure™ Easy Setup Wizard is a user-friendly tool integrated into our VFDs to simplify the configuration of constant water pressure systems. Upon initial startup, the wizard guides users through a series of prompts to establish the desired pressure settings. This streamlined process allows for quick and efficient setup, often requiring only a few minutes to complete.

- Setup Constant Pressure in Minutes
- ► Identical Keypad & Setup Across All Models
- ► Large Backlit Display with Intuitive Menus
- Simple Messages in Clear English

### **Updated Keypad**

Our easy-to-use keypad has simple buttons that make it quick to navigate settings for a straightforward Alpha Drive setup. Enjoy enhanced durability, a superior feel, and improved responsiveness with our new silicone keypad.