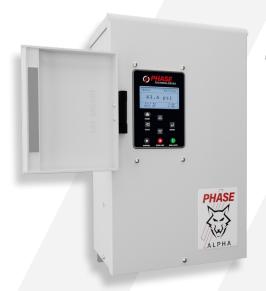

Phase Converting | 115 V & 230 V | Constant Pressure VFD NEMA 3R Outdoor Enclosure | 2-5 HP

# ALPHADRIVE

# **Durability & Improved Engineering**

The Alpha Drive is a rugged, high-performance variable frequency drive built for long-lasting durability and superior efficiency. Designed to reset the industry standard in residential VFDs, the Alpha Drive will feature: