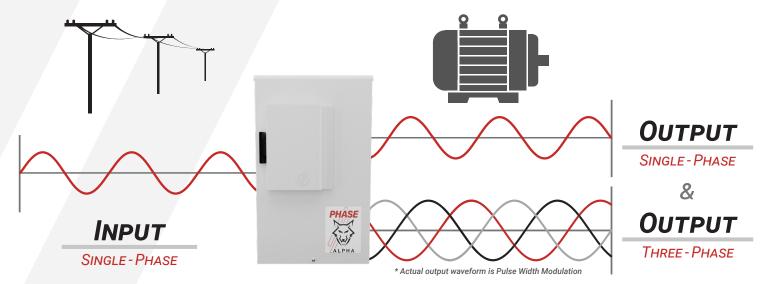

## **Phase Conversion**

#### Single-Phase to Three-Phase

Convert single-phase power to three-phase power while utilizing advanced motor control capabilities and efficiencies.