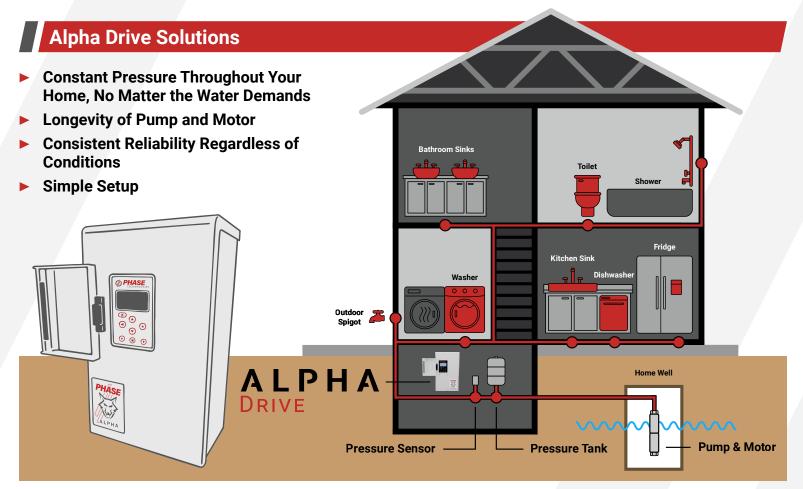

# CONSTANT PRESSURE SYSTEM

The Alpha Drive is engineered to maintain consistent water pressure throughout your home, regardless of demand. Unlike traditional systems that rely on a single-speed motor, which can lead to pressure fluctuations and weak flow as demand increases, the Alpha Drive dynamically adjusts speed and flow to ensure steady, reliable water pressure at all times.

With support for both single-phase and three-phase motors, the Alpha Drive offers solutions for a range of motor applications. No matter your residential water system needs, we deliver an all-in-one package for reliable performance, efficiency, and longevity.