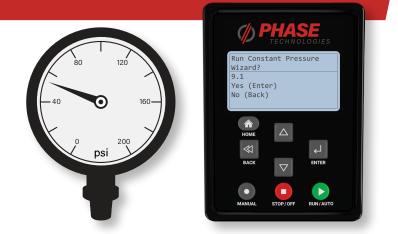

#### **Easy Setup Wizard**

- Setup Constant Pressure in Minutes
- Large Backlit Display with Intuitive Menus
- Simple Messages in Clear English

The Perfect Pressure™ Easy Setup Wizard is a user-friendly tool integrated into our VFDs to simplify the configuration of constant water pressure systems. Upon initial startup, the wizard guides users through a series of prompts to establish the desired pressure settings. This streamlined process allows for quick and efficient setup, often requiring only a few minutes to complete.

## **Updated Keypad**

Our easy-to-use keypad has simple buttons that make it quick to navigate settings for a straightforward Alpha Drive setup. Enjoy enhanced durability, a superior feel, and improved responsiveness with our new silicone keypad.