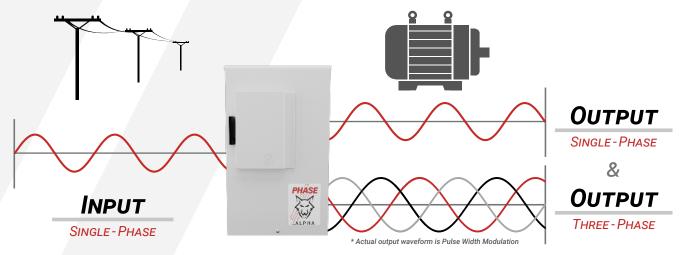

#### Single-Phase to Three-Phase

Convert single-phase power to three-phase power while utilizing advanced motor control capabilities and efficiencies.

With support for both single-phase and three-phase motors, the Alpha Drive offers solutions for a range of motor applications. No matter your residential water system needs, we deliver an all-in-one package for reliable performance, efficiency, and longevity.